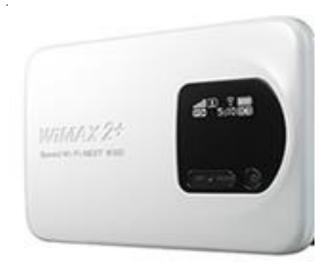

Color: White

Size :  $110(W) \times 66(H) \times 9.3(D)$  /mm  $109(W) \times 65(H) \times 8.2(D) / mm$ 

Speed: Down link up to 220Mbps Up link up to 10Mbps